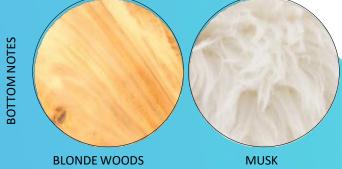

#### Contains Essential Oils\*:

- Lemon
- Clove Leaf
- Australian
   Sandalwood

\*Not from Naturals Together

Contains Firmenich Deep Roots Essential Oils:

- Lemon
- Sandalwood