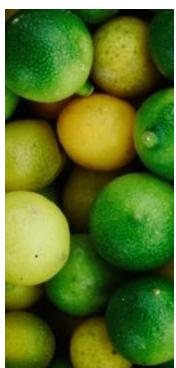

#### Citrus

The fresh zest of ripe Italian lemons and Persian limes harmoniously blend with cooling clary sage and a touch of verbena to energize your home with sparkling freshness.

deld

"The Aera diffuser is rare in its ability to capture and respect the fresh zest of ripe citrus fruit. In this scent, real Italian and Florida lemons join Persian limes to dance in harmony with elegant sage and a touch of verbena. A shot of good mood if you wish"

Master Perfumer Christophe Laudamiel

Moods | Blissful, Uplifting

Collection | Core

Olfactive Family | Citrus Lemon Floral

Detection Level | 4.0

Odor Neutralizing | DeodEclyx R

SKU | 7101

#### Contains Essential Oils:

- Geranium
- Clary Sage
- Lime
- Cedarwood Virginia
- Lemon

Contains Firmenich Deep Roots Essential Oils:

- Cedarwood Virginia
- Citronella Ceylon
- Geranium Egypt
- Clary Sage Pays