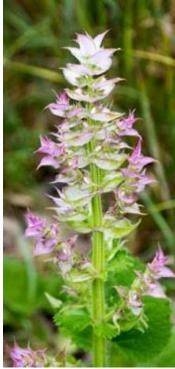

#### Citrus

The fresh zest of ripe Italian lemons and Persian limes harmoniously blend with cooling clary sage and a touch of verbena to energize your home with sparkling freshness.

deld

"The Aera diffuser is rare in its ability to capture and respect the fresh zest of ripe citrus fruit. In this scent, real Italian and Florida lemons join Persian limes to dance in harmony with elegant sage and a touch of verbena. A shot of good mood if you wish"

## Citrus

**CLARY SAGE** 

**CEDAR** 

#### Contains Essential Oils:

- Geranium
- Clary Sage
- Lime
- Cedarwood Virginia
- Lemon

Contains Firmenich Deep Roots Essential Oils:

- Cedarwood Virginia
- Citronella Ceylon
- Geranium Egypt
- Clary Sage Pays