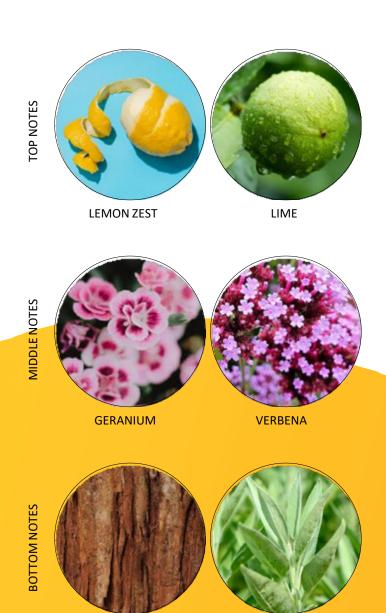

#### Citrus

The fresh zest of ripe Italian lemons and Persian limes harmoniously blend with cooling clary sage and a touch of verbena to energize your home with sparkling freshness.

deld

"The Aera diffuser is rare in its ability to capture and respect the fresh zest of ripe citrus fruit. In this scent, real Italian and Florida lemons join Persian limes to dance in harmony with elegant sage and a touch of verbena. A shot of good mood if you wish"

Master Perfumer Christophe Laudamiel

Moods | Blissful, Uplifting

Collection | Core

Olfactive Family | Citrus Lemon Floral

Detection Level | 4.0

Odor Neutralizing | DeodEclyx R

SKU | 7101

#### Contains Essential Oils:

- Geranium
- Clary Sage
- Lime
- Cedarwood Virginia
- Lemon

Contains Firmenich Deep Roots Essential Oils:

- Cedarwood Virginia
- Citronella Ceylon
- Geranium Egypt
- Clary Sage Pays