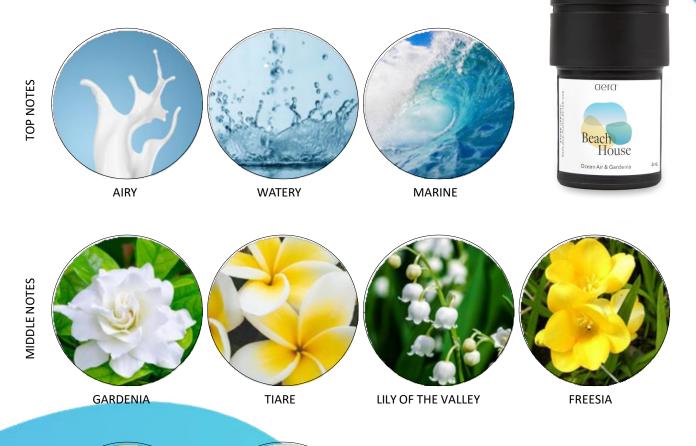

### Beach House

Escape to the beach. Ocean breezes drift in through open windows. Soft florals mingle with the sea air. Bliss.

"Beach House was created for all who long to enjoy a summer escape surrounded by fresh ocean breezes and bright sunshine. A beautiful dream of summer."

#### Gil Clavien Principal Perfumer

Moods | Escape, Refreshing

Collection | Core

Olfactive Family | Floral Aldehydic Citrus

Detection Level | 3.8

Odor Neutralizing | DeodEclyx R

SKU | 9260

#### Contains Essential Oils\*:

- Lemon
- Clove Leaf
- Australian
   Sandalwood

\*Not from Naturals Together

Contains Firmenich Deep Roots Essential Oils:

- Lemon
- Sandalwood